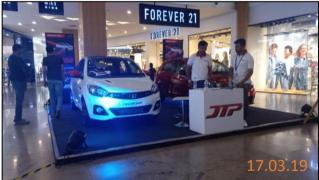

Relio Quick Auto Mall @ Orion Mall, Bangalore: 15th - 17th March19 - Event Synopsis

After the Grand Success of Auto Mall Season 8 in September 2018 Auto Mall Season 9 @ Orion Mall was organized from March15 - 17, 2019.

> Top 6 leading automobile brands participated MAHINDRA, RENAULT, SKODA, TATA MOTORS, KTM, ROYAL ENFIELD

Auto Mall served as a one stop destination for visitors who were thinking of driving home a Car or Bike.

### Event Glimpses

www.teamstratagem.com