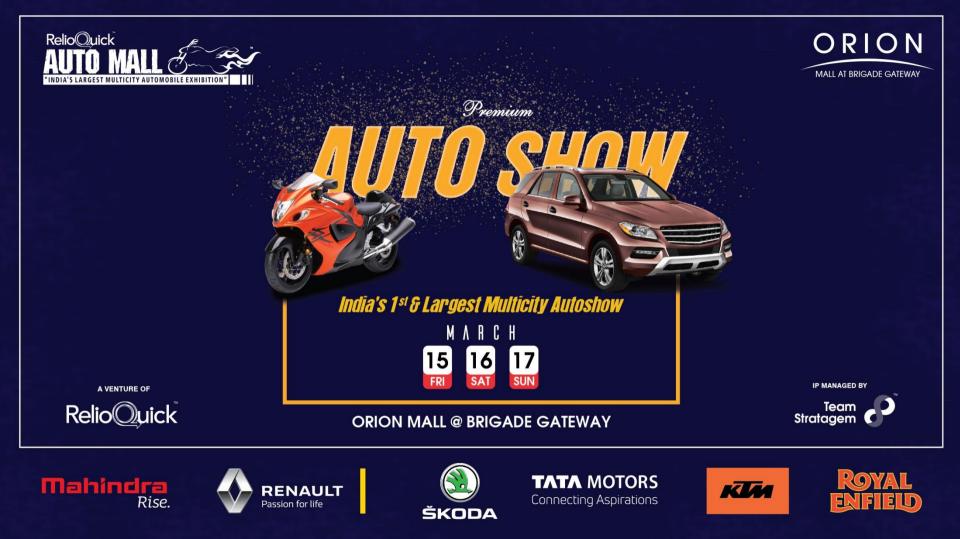

Relio Quick Auto Mall @ Orion Mall, Bangalore: 15th - 17th March19 - Event Synopsis

After the Grand Success of Auto Mall Season 8 in September 2018 Auto Mall Season 9 @ Orion Mall was organized from March15 - 17, 2019.

> Top 6 leading automobile brands participated MAHINDRA, RENAULT, SKODA, TATA MOTORS, KTM, ROYAL ENFIELD

Auto Mall served as a one stop destination for visitors who were thinking of driving home a Car or Bike.

All the brands put together generated over 600+ hot and warm enquiries, and Over 1.10L people visited Orion Mall, during Auto Mall event weekend.

| #Bangalore #Hyd                      |                        |                       |                       |                                          |
|--------------------------------------|------------------------|-----------------------|-----------------------|------------------------------------------|
| Mall, Forum Suja<br>showcasing the I |                        |                       |                       |                                          |
| amazing features<br>bookings! #autor |                        | top brands and        | avail special offe    | ers on spot                              |
| bookings: #autor                     | 110112013              |                       |                       |                                          |
| RelioQuick                           | . 6                    |                       | N                     | ACH                                      |
| AUTO MA                              | 13-                    |                       | 15                    | 16 17                                    |
| 3                                    | - india                | 1-12                  | 70                    | SATI SUN                                 |
|                                      |                        |                       | Premium               |                                          |
|                                      | 1                      |                       |                       |                                          |
|                                      |                        |                       |                       |                                          |
|                                      |                        |                       |                       |                                          |
|                                      | 2                      | 101                   |                       |                                          |
|                                      |                        |                       |                       |                                          |
| 100                                  | 21                     |                       | ACTION                |                                          |
| 10000                                | 3                      | 1                     | -                     |                                          |
| Carlo A                              | 2                      | 1                     |                       |                                          |
|                                      |                        |                       |                       |                                          |
|                                      |                        |                       |                       |                                          |
|                                      | M   [5]                | I I A MA              |                       |                                          |
| HYDERABAI                            |                        | GHAZIABAD             | BANGAL                |                                          |
|                                      |                        |                       | and the second second |                                          |
| Ind                                  | 18'S 1ª 8              | Largest Multin        | city Autoshow         |                                          |
|                                      |                        |                       |                       | anna an |
|                                      |                        | FOLLOW US             |                       | Team                                     |
| RelioQuick                           | ( <b>)</b>             | indonel, bela 👫 baada | stra                  | togem G                                  |
| 1                                    |                        |                       |                       |                                          |
| 4.674                                |                        | 1,209                 |                       | Boost Again                              |
|                                      |                        | Engagements           |                       | soost Again                              |
| People Reached                       |                        |                       |                       |                                          |
| People Reached                       | 2, 2019                |                       | Completed             |                                          |
|                                      | 2, 2019                |                       | Completed             |                                          |
| Boosted on Mar 12                    | 2, 2019<br><b>4.1K</b> | Post<br>Engagement    | Completed             |                                          |