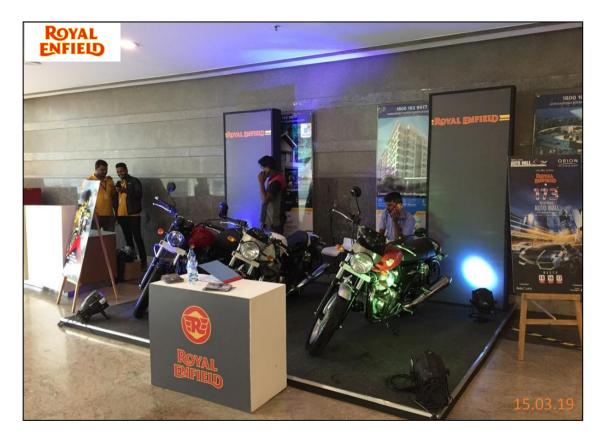

> Top 6 leading automobile brands participated MAHINDRA, RENAULT, SKODA, TATA MOTORS, KTM, ROYAL ENFIELD

Auto Mall served as a one stop destination for visitors who were thinking of driving home a Car or Bike.

### Event Glimpses

www.teamstratagem.com