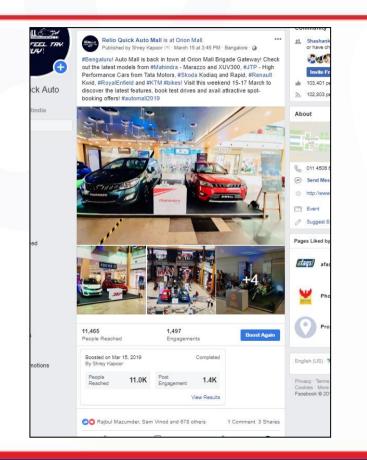

# Auto Mall FB Page Engagement

High Facebook Page Targeted Reach & Engagement around show dates