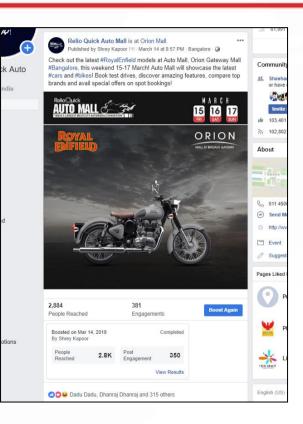

# Auto Mall FB Page Engagement

High Facebook Page Targeted Reach & Engagement around show dates