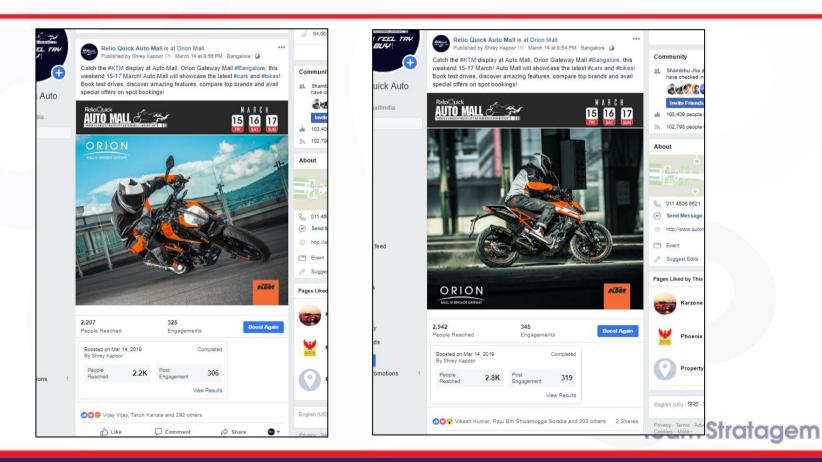

# Auto Mall FB Page Engagement

High Facebook Page Targeted Reach & Engagement around show dates