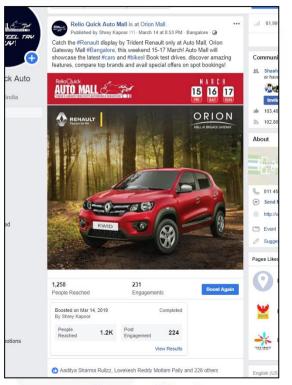

Relio Quick Auto Mall @ Orion Mall, Bangalore: 15th - 17th March19 - Event Synopsis

After the Grand Success of Auto Mall Season 8 in September 2018 Auto Mall Season 9 @ Orion Mall was organized from March15 - 17, 2019.

> Top 6 leading automobile brands participated MAHINDRA, RENAULT, SKODA, TATA MOTORS, KTM, ROYAL ENFIELD

Auto Mall served as a one stop destination for visitors who were thinking of driving home a Car or Bike.

All the brands put together generated over 600+ hot and warm enquiries, and Over 1.10L people visited Orion Mall, during Auto Mall event weekend.

| #Bangalore #Hyd                      |                        |                       |                       |                                          |
|--------------------------------------|------------------------|-----------------------|-----------------------|------------------------------------------|
| Mall, Forum Suja<br>showcasing the I |                        |                       |                       |                                          |
| amazing features<br>bookings! #autor |                        | top brands and        | avail special offe    | ers on spot                              |
| bookings: #autor                     | 110112013              |                       |                       |                                          |
| RelioQuick                           | . 6                    |                       | N                     | ACH                                      |
| AUTO MA                              | 13-                    |                       | 15                    | 16 17                                    |
| 3                                    | - india                | 1-12                  | 70                    | SATI SUN                                 |
|                                      |                        |                       | Premium               |                                          |
|                                      | 1                      |                       |                       |                                          |
|                                      |                        |                       |                       |                                          |
|                                      |                        |                       |                       |                                          |
|                                      | 2                      | 101                   |                       |                                          |
|                                      |                        |                       |                       |                                          |
| 100                                  | 21                     |                       | ACTION                |                                          |
| 10000                                | 3                      | 1                     | -                     |                                          |
| Carlo A                              | 2                      | 1                     |                       |                                          |
|                                      |                        |                       |                       |                                          |
|                                      |                        |                       |                       |                                          |
|                                      | M   [5]                | I I A MA              |                       |                                          |
| HYDERABAI                            |                        | GHAZIABAD             | BANGAL                |                                          |
|                                      |                        |                       | and the second second |                                          |
| Ind                                  | 18'S 1ª 8              | Largest Multin        | city Autoshow         |                                          |
|                                      |                        |                       |                       | anna an |
|                                      |                        | FOLLOW US             |                       | Team                                     |
| RelioQuick                           | ( <b>)</b>             | indonel, bela 👫 baada | stra                  | togem G                                  |
| 1                                    |                        |                       |                       |                                          |
| 4.674                                |                        | 1,209                 |                       | Boost Again                              |
|                                      |                        | Engagements           |                       | soost Again                              |
| People Reached                       |                        |                       |                       |                                          |
| People Reached                       | 2, 2019                |                       | Completed             |                                          |
|                                      | 2, 2019                |                       | Completed             |                                          |
| Boosted on Mar 12                    | 2, 2019<br><b>4.1K</b> | Post<br>Engagement    | Completed             |                                          |