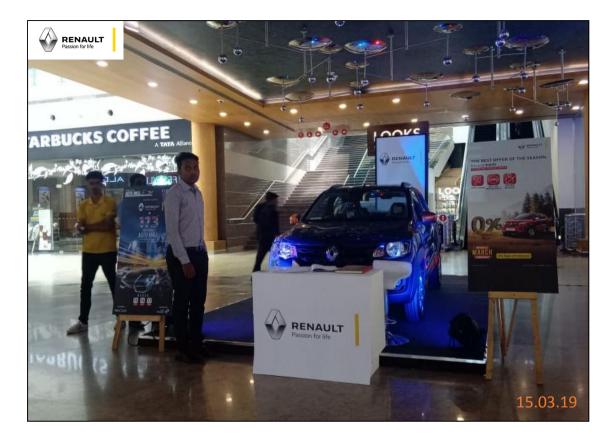

Relio Quick Auto Mall @ Orion Mall, Bangalore: 15th - 17th March19 - Event Synopsis

After the Grand Success of Auto Mall Season 8 in September 2018 Auto Mall Season 9 @ Orion Mall was organized from March15 - 17, 2019.

> Top 6 leading automobile brands participated MAHINDRA, RENAULT, SKODA, TATA MOTORS, KTM, ROYAL ENFIELD

Auto Mall served as a one stop destination for visitors who were thinking of driving home a Car or Bike.

### Event Glimpses

www.teamstratagem.com