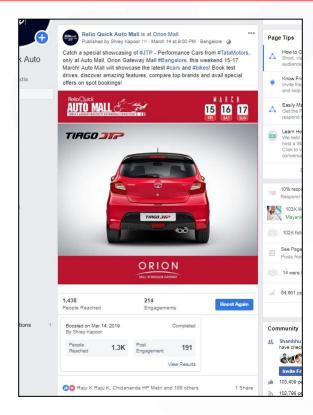

# Auto Mall FB Page Engagement

High Facebook Page Targeted Reach & Engagement around show dates