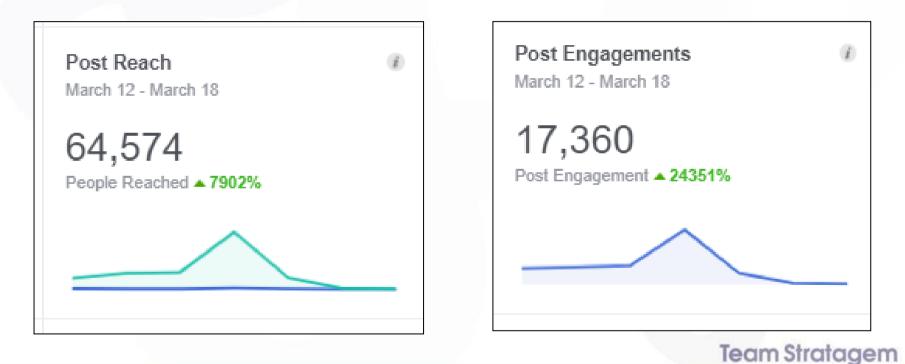

# Auto Mall FB Page Engagement

High Facebook Page Targeted Reach & Engagement around show dates